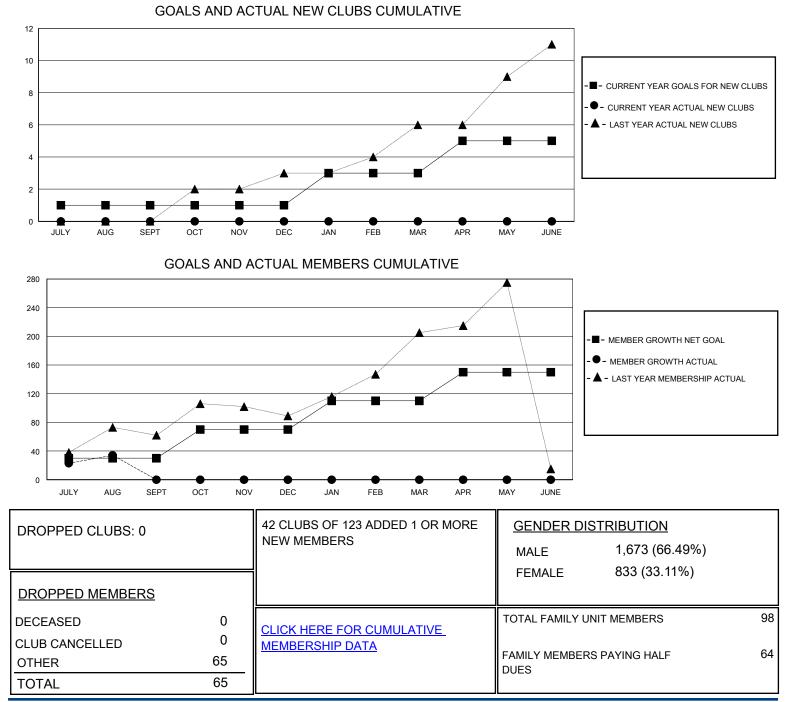

## District 303

Results as of: 8/31/2024

| GMT:                  | LOCATION HONG KONG, CHINA |           |               |                       |                         |                         | GMT CA                                             |
|-----------------------|---------------------------|-----------|---------------|-----------------------|-------------------------|-------------------------|----------------------------------------------------|
| Clubs                 |                           |           |               | Members               |                         |                         |                                                    |
| RESULTS FOR 2024-2025 |                           |           |               | RESULTS FOR 2024-2025 |                         |                         |                                                    |
| QUARTER               | NEW CLUB GOAL             | NEW CLUBS | DROPPED CLUBS | QUARTER               | /BER GROWTH NET<br>GOAL | MEMBER GROWTH<br>ACTUAL | DROPPED<br>MEMBERS ACTUAL<br>(including transfers) |
| JULY/AUG/SEPT         | 1                         | 0         | 0             | JULY/AUG/SEPT         | 30                      | 116                     | 65                                                 |
| OCT/NOV/DEC           | 0                         | 0         | 0             | OCT/NOV/DEC           | 40                      | 0                       | 0                                                  |
| JAN/FEB/MAR           | 2                         | 0         | 0             | JAN/FEB/MAR           | 40                      | 0                       | 0                                                  |
| APR/MAY/JUNE          | 2                         | 0         | 0             | APR/MAY/JUNE          | 40                      | 0                       | 0                                                  |